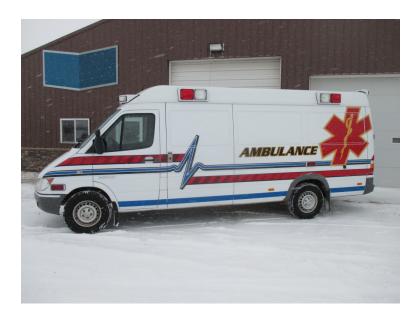

## 2006 Mercedes Sprinter Type 2 Ambulance

- 2006 Mercedes Sprinter Type 2 Ambulance
- O Mileage: 141,411

- Sprinter Mercedes Chassis
- Diesel Engine
- Additional equipment not included with purchase unless otherwise listed. Mileage readings may not be real-time and should be confirmed.