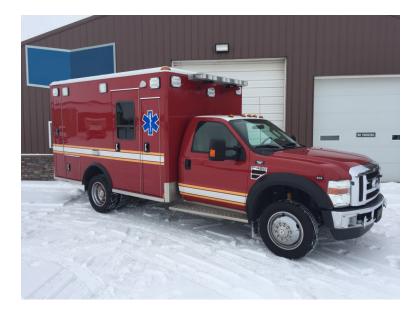

## 2008 Ford F-450 Wheeled Coach Type 1 Ambulance

O 2008 Ford F-450 Wheeled Coach Type 1 Ambulance

• Additional equipment not included with

purchase unless otherwise listed. Mileage readings may not be real-time and should

- O F-450 Ford Chassis
- O Automatic Transmission
- O Length: 24'

- O Wheeled Coach Type 1 4x2 Ambulance
- O Mileage: 97,278

O Diesel Engine

be confirmed.

Brindlee Mountain Fire Apparatus is one of the world's largest used fire truck sales and service companies. Based just outside of Huntsville, Alabama, the company has forty-five full-time personnel occupying over 12,000 square feet. Our mechanics, all of whom are EVT certified, perform pump tests, general repairs, preventative maintenance, and body, collision, and paint work on over 500 used fire trucks every year. Visit us online at www.firetruckmall.com