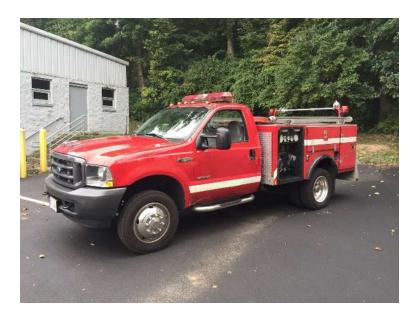

## 2003 Ford F-550 Brush Truck

- O 2003 Ford F-550 Brush Truck
- Ford 6.0L Diesel Engine
- 200 Gallon Stainless Steel Tank
- O Rear Discharges: 2 2.5"

- O F-550 Ford Chassis
- Ford Automatic Transmission
- O Driver's Side Suction: 1 2.5"
- O Mileage: 24,078

- O Seating for 2;
- O Hale 250 GPM Pump
- 0
- Additional equipment not included with purchase unless otherwise listed. Mileage readings may not be real-time and should be confirmed.

○ GVWR: 17,500 ○ Wheelbase: 141"