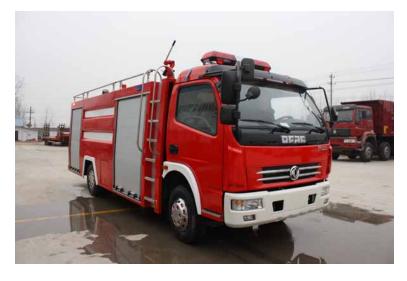

## 2016 Hubei Dongfeng DLK 4CBM Pumper

## O 2016 Hubei Dongfeng DLK 4CBM Pumper O Dongfeng Motor Corporation Chassis • Seating for 6; Model EQ1141KJ Other Chassis O Hubei Xindongri Special Vehicle Company O Dongfeng Motor Corporation 120 HP O Sengyu Manual Transmission Fire Body **Diesel Engine** O Shanghai Rongsheng CB10/30 Pump O 1057 Gallon Tank O Xindongri Foam System O 476GPM Pump 0 O Rear Discharge Pump & Roll • Additional equipment not included with O Crosslays/Speedlays: 2 - Crosslays • Air Conditioning purchase unless otherwise listed. Mileage readings may not be real-time and should be confirmed. O Length: 22' 8" O Height: Truck Height: 9' 6" O GVWR: 21,495 O Wheelbase: 150" O Siren