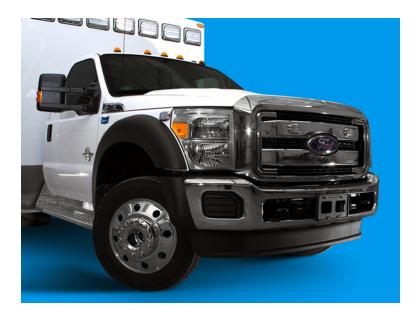

## 2016 Ford F-450 4x4 Type 1 Generation 2 Ambulance

O 2016 Ford F-450 4x4 Type 1 Generation 2 O F-450 Ford Chassis Ambulance

O 4 Wheel Drive

O Diesel Engine

 Additional equipment not included with purchase unless otherwise listed. Mileage readings may not be real-time and should be confirmed.