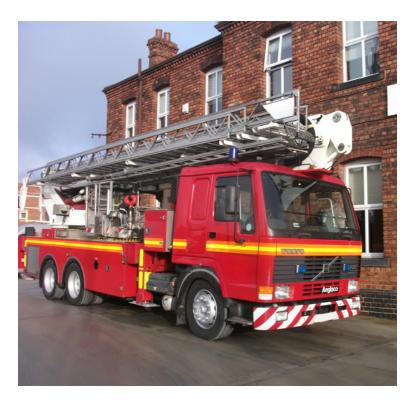

## 1995 Volvo FL10 Fire Ladder

- 1995 Volvo FL10 Fire Ladder
- Bronto 30M Lift Model F32 HDT

- FL10 Volvo Chassis
- Additional equipment not included with purchase unless otherwise listed. Mileage readings may not be real-time and should be confirmed.

Right Hand Drive

Brindlee Mountain Fire Apparatus is one of the world's largest used fire truck sales and service companies. Based just outside of Huntsville, Alabama, the company has forty-five full-time personnel occupying over 12,000 square feet. Our mechanics, all of whom are EVT certified, perform pump tests, general repairs, preventative maintenance, and body, collision, and paint work on over 500 used fire trucks every year. Visit us online at www.firetruckmall.com