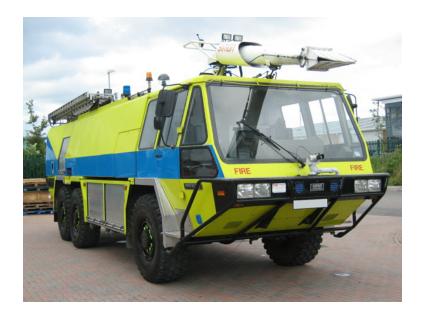

## 1997 Protector MK2 6x6 Fire Truck

- → 1997 Protector MK2 6x6 Fire Truck
- O etc. Chassis
- O Detroit 8V92TA 585 HP Diesel Engine
- O Allison HT750 Automatic Transmission
- O Roof Monitor 4,500 and 2,250 LPM Bumper Monitor - 540 LPM
- Seating for 4;
- 5,250 LPM Pump10,000 Liter Water Tank1,200 Liter Foam Tank
- Additional equipment not included with purchase unless otherwise listed.