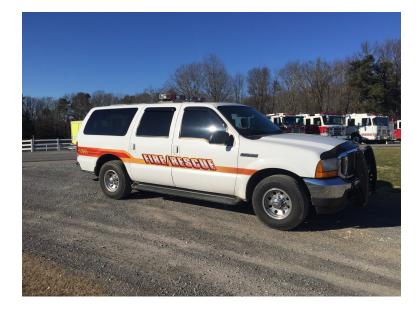

## 2001 Ford Excursion Command Vehicle

O 2001 Ford Excursion Command Vehicle O  ${\bf O}$  Excursion Ford Chassis

O Mileage: 146,154

## Contact Us

Office : 256.776.7786 Email : sales@firetruckmall.com Website: www.firetruckmall.com

15410 US Highway 231, Union Grove, AL 35175 Stock #: 07356 Price: Sold and Delivered

- O Seating for 5;
- Additional equipment not included with purchase unless otherwise listed. Mileage readings may not be real-time and should be confirmed.

 O Slide Out Equipment Storage Rack Front Bumper Brush Guard

Brindlee Mountain Fire Apparatus is one of the world's largest used fire truck sales and service companies. Based just outside of Huntsville, Alabama, the company has forty-five full-time personnel occupying over 12,000 square feet. Our mechanics, all of whom are EVT certified, perform pump tests, general repairs, preventative maintenance, and body, collision, and paint work on over 500 used fire trucks every year. Visit us online at www.firetruckmall.com