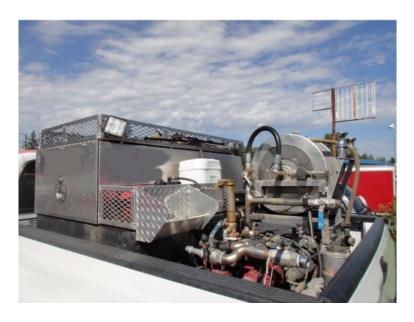

## 2013 Darley Slip-In Skid Unit

- O 2013 Darley Slip-In Skid Unit
- O Darley 1.5" AGE 120 GPM Pump
- O 5 Gallon Foam Cell
- O Hannay Electric Hose Reel
- O Height: Truck Height: 2' 6"

- O etc. Chassis
- 175 Gallon Polypropylene Tank
- O Honda GX20 Gas Pump Motor w/390 Hours
- Additional equipment not included with purchase unless otherwise listed. Mileage readings may not be real-time and should be confirmed.
- Electric Start

Electric Hose Reel Rewind

Large Aluminum Storage Cabinets w/Top

**Basket** 

LED Lighting in Storage Cabinets

Fork Pockets Below Unit for Easy Install

- Aluminum Body
- FoamPro 1601 Foam System
- O Discharges: 2 1.5" Intake: 1 - 1.5"
- O Length: 6' 8"