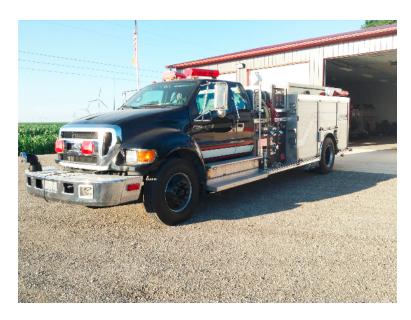

## 2004 Central States Ford Rescue Pumper

- O 2004 Central States Ford Rescue Pumper O F-750 Four Door Ford Chassis O Cummins 260 HP Engine O Akron Foam System
- 0
- O Honda 3.5KW Generator
- O Engine Hours: 936
- O Painted steel rims Electronic siren (2) 5" Hard Suction Hose

- O Darley 1000 GPM Side-Mount Pump
- O Driver's Side Discharges: (2) 2 1/2"
- Front Suction: (1) 5"
- O Ground Ladders: Ground Ladders: 24', 14' O Pump Hours: 103 O Mileage: 9,480
- Seating for 3;
- O 750 Gallon Polypropylene Tank
- O Officer's Side Discharge: (2) 2 1/2"
- O Crosslays/Speedlays: (2) 1 1/2" Preconnects