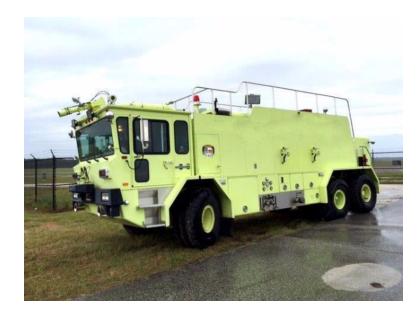

## 1991 Oshkosh T-3000 6x6 ARFF

- O 1991 Oshkosh T-3000 6x6 ARFF
- O Detroit 8V92TA 400 HP Diesel Engine
- 350 Foam Cell
- Additional equipment not included with purchase unless otherwise listed. Mileage readings may not be real-time and should be confirmed.
- 3000 6x6 Oshkosh Chassis
- O Allison Automatic Transmission
- 0

- O Seating for 6;
- 3000 Gallon Tank
- O Mileage: 8,800

Brindlee Mountain Fire Apparatus is one of the world's largest used fire truck sales and service companies. Based just outside of Huntsville, Alabama, the company has forty-five full-time personnel occupying over 12,000 square feet. Our mechanics, all of whom are EVT certified, perform pump tests, general repairs, preventative maintenance, and body, collision, and paint work on over 500 used fire trucks every year. Visit us online at www.firetruckmall.com