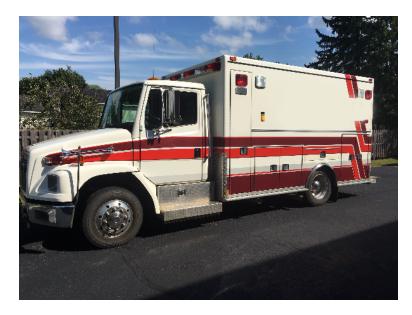

## 1999 Medtec Freightliner Ambulance

- O 1999 Medtec Freightliner Ambulance
- O Medtec Ambulance Box
- 0
- O Mileage: 115,713

- O FL50 Freightliner Chassis
- O Cummins ISB 245 HP Diesel Engine
- O Air Conditioning
- Additional equipment not included with purchase unless otherwise listed.

## Contact Us

Office : 256.776.7786 Email : sales@firetruckmall.com Website: www.firetruckmall.com

15410 US Highway 231, Union Grove, AL 35175 Stock #: 08366 Price: Sold and Delivered

Seating for 2;
Automatic Transmission
Engine Hours: 7,006
GVWR: 20,000