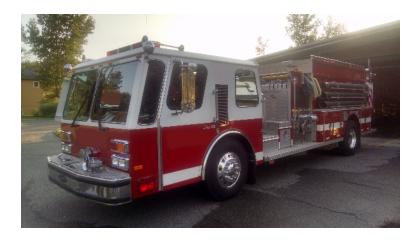

## 1986 E-One Pumper

- 1986 E-One Pumper
- 1250 Gallon Polypropylene Tank
- Additional equipment not included with purchase unless otherwise listed.

- → 1250 GPM Top-Mount Pump
  - O Mileage: 20,400

Brindlee Mountain Fire Apparatus is one of the world's largest used fire truck sales and service companies. Based just outside of Huntsville, Alabama, the company has forty-five full-time personnel occupying over 12,000 square feet. Our mechanics, all of whom are EVT certified, perform pump tests, general repairs, preventative maintenance, and body, collision, and paint work on over 500 used fire trucks every year. Visit us online at www.firetruckmall.com