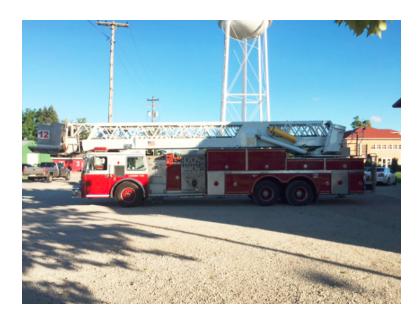

## 1988 Grumman 102' Platform

O 1988 Grumman 102' Platform

O Grumman Chassis

O Aerial Hours: Aerial Hours: 680

O Engine Hours: 2,608

O Waterous 1500 GPM Side-Mount Pump

O Mileage: 31,431

 Additional equipment not included with purchase unless otherwise listed.