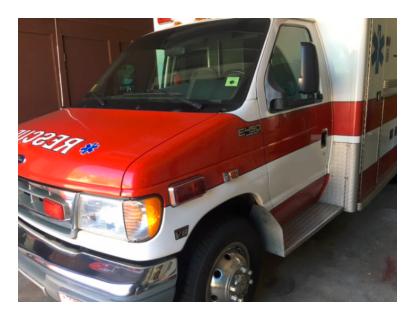

## 2000 Road Rescue Ford E-450 Ambulance

 $\odot$  2000 Road Rescue Ford E-450 Ambulance  $\odot$  E-450 Ford Chassis

• Automatic Transmission

- O Diesel Engine
- Additional equipment not included with purchase unless otherwise listed.

## Contact Us

Office : 256.776.7786 Email : sales@firetruckmall.com Website: www.firetruckmall.com

15410 US Highway 231, Union Grove, AL 35175 Stock #: 08354 Price: Sold and Delivered

O Road Rescue Ambulance Body

O Mileage: 88,382

Brindlee Mountain Fire Apparatus is one of the world's largest used fire truck sales and service companies. Based just outside of Huntsville, Alabama, the company has forty-five full-time personnel occupying over 12,000 square feet. Our mechanics, all of whom are EVT certified, perform pump tests, general repairs, preventative maintenance, and body, collision, and paint work on over 500 used fire trucks every year. Visit us online at www.firetruckmall.com