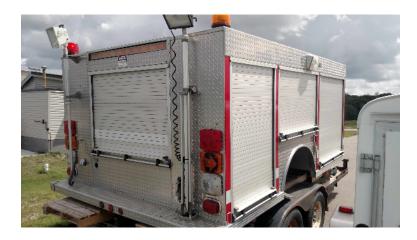

## 2000 Central States Rescue Body

- 2000 Central States Rescue Body
- O etc. Chassis

O Electric Reels

Hydraulic Reels

 Additional equipment not included with purchase unless otherwise listed.

Brindlee Mountain Fire Apparatus is one of the world's largest used fire truck sales and service companies. Based just outside of Huntsville, Alabama, the company has forty-five full-time personnel occupying over 12,000 square feet. Our mechanics, all of whom are EVT certified, perform pump tests, general repairs, preventative maintenance, and body, collision, and paint work on over 500 used fire trucks every year. Visit us online at www.firetruckmall.com