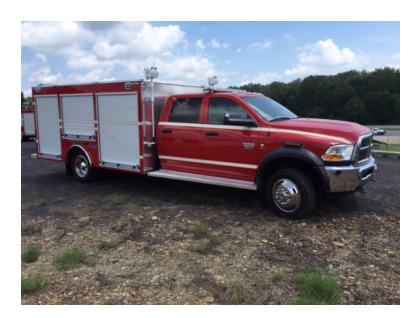

## 2011 Dodge 5500 4X4 Quick Attack

- 2011 Dodge 5500 4X4 Quick Attack
- O Cummins 300 HP Diesel Engine
- 300 Gallon Polypropylene Tank
- O Briggs & Stratton 18HP Pump Motor
- 5500 4X4 4-door Dodge Chassis
- Automatic Transmission
- Scotty Around The Pump Foam System
- O Mileage: 59

- O Reliable Fire Products Fire Body
- O Hale 100 GPM Pump
- → 10 Gallon Foam Cell
- Additional equipment not included with purchase unless otherwise listed.

Brindlee Mountain Fire Apparatus is one of the world's largest used fire truck sales and service companies. Based just outside of Huntsville, Alabama, the company has forty-five full-time personnel occupying over 12,000 square feet. Our mechanics, all of whom are EVT certified, perform pump tests, general repairs, preventative maintenance, and body, collision, and paint work on over 500 used fire trucks every year. Visit us online at www.firetruckmall.com