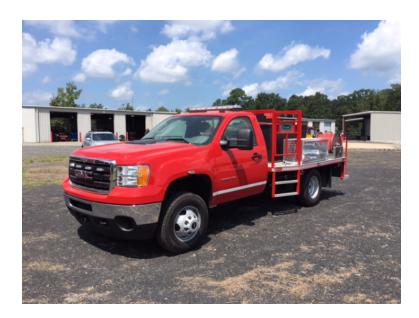

## 2013 GMC 3500 HD Brush Truck

- O 2013 GMC 3500 HD Brush Truck
- O Gas Engine
- O CET Pump
- O Mileage: 35

- O 3500 HD 4X4 GMC Chassis
- Automatic Transmission
- O Honda GX630 Pump Motor
- Additional equipment not included with purchase unless otherwise listed.
- Reliable Fire Products Aluminum Fire Body
- O Vortec 6.0L V-8
- Rear Booster and Preconnects
  Front Preconnect