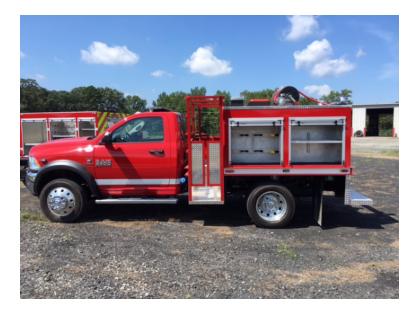

## 2016 Dodge 5500 Brush Truck

- O 2016 Dodge 5500 Brush Truck
- O Cummins 300 HP Diesel Engine
- O 375 Gallon Polypropylene Tank
- Additional equipment not included with purchase unless otherwise listed. Mileage readings may not be real-time and should be confirmed.
- O 5500 4X4 Dodge Chassis
- O Automatic Transmission
- Hose Reel
  Preconnects
- O ROM Roll Up Doors