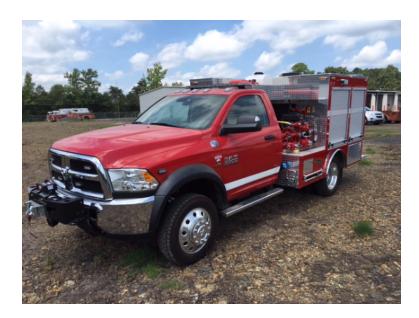

## 2015 Dodge 5500 4X4 Quick Attack

- 2015 Dodge 5500 4X4 Quick Attack
- O Cummins 300 HP Diesel Engine
- → 400 Gallon Polypropylene Tank
- O Mileage: 46

- 5500 4X4 Dodge Chassis
- Automatic Transmission
- Trident Foam System
- Additional equipment not included with purchase unless otherwise listed. Mileage readings may not be real-time and should be confirmed.
- O Reliable Fire Products Fire Body
- O CET 300 GPM Side-Mount Pump
- → 10 Gallon Foam Cell