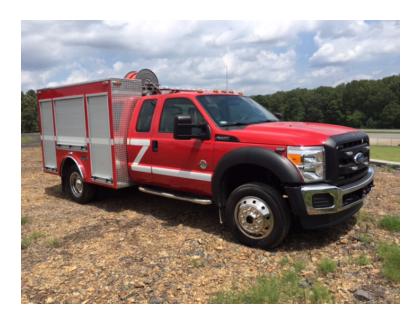

## 2012 Ford F-550 4X4 Quick Attack

- 2012 Ford F-550 4X4 Quick Attack
- Ford 6.7L Diesel Engine
- O CET 300 GPM Side-Mount Pump
- Additional equipment not included with purchase unless otherwise listed. Mileage readings may not be real-time and should be confirmed.
- F-550 4X4 Extended Cab Ford Chassis
- O Ford Automatic Transmission
- 500 Gallon Polypropylene Tank
- O Demo Unit

- Reliable Fire Products Aluminum Fire Body
- Powerstroke
- O Mileage: 167

Brindlee Mountain Fire Apparatus is one of the world's largest used fire truck sales and service companies. Based just outside of Huntsville, Alabama, the company has forty-five full-time personnel occupying over 12,000 square feet. Our mechanics, all of whom are EVT certified, perform pump tests, general repairs, preventative maintenance, and body, collision, and paint work on over 500 used fire trucks every year. Visit us online at www.firetruckmall.com