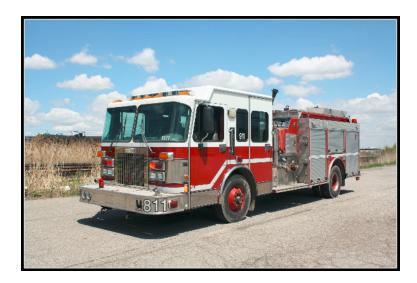

## 1998 Smeal Spartan Gladiator Pumper

- 1998 Smeal Spartan Gladiator Pumper
- Smeal Fire Body
- 0

- O Gladiator Spartan Chassis
- O Allison HD4060P Transmission
- Additional equipment not included with purchase unless otherwise listed.
- O Seating for 6; 5 SCBA seats
- O Waterous 1750 GPM Top-Mount Pump
- 120V panel for portable generator Deck Gun