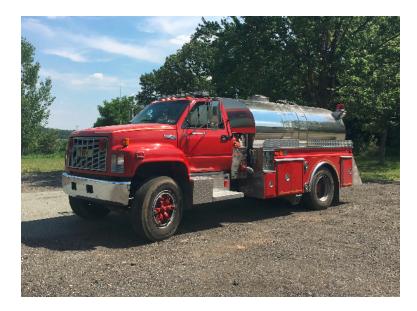

## 1991 4 Guys GMC Tanker

- O 1991 4 Guys GMC Tanker
- O 4 Guys Fire Body
- O Hale 500 GPM Pump
- O Officer's Side Discharge: (1) 2 1/2"
- O Crosslays/Speedlays: Crosslays: (2) 1 3/4" O Aluminum Hose Bed Cover
- Additional equipment not included with purchase unless otherwise listed.

## Contact Us

Office : 256.776.7786 Email : sales@firetruckmall.com Website: www.firetruckmall.com

15410 US Highway 231, Union Grove, AL 35175 Stock #: 08331 Price: Sold and Delivered

- Seating for 3;
- O Allison 600 Automatic Transmission
- O Driver's Side Discharges: (1) 2 1/2"
- O Rear Discharges: (1) 6" Dump Valve
- O Mileage: 32,445

• Top Kick GMC Chassis

O GVWR: 36,200

Ο

O Caterpillar 3116 250 HP Diesel Engine

O 1800 Gallon Stainless Steel Tank