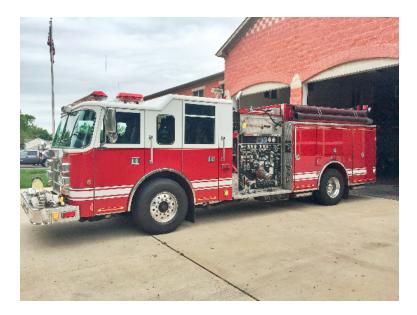

## 2000 Pierce Custom Pumper

- O 2000 Pierce Custom Pumper
- O Hale 1750 GPM Side-Mount Pump
- O Pump Hours: 435
- O GVWR: 47,800

- ${\bf O}$  Dash Pierce Chassis
- O 500 Gallon Tank
- O Mileage: 38,072

## Contact Us

Office : 256.776.7786 Email : sales@firetruckmall.com Website: www.firetruckmall.com

15410 US Highway 231, Union Grove, AL 35175 Stock #: 08327 Price: Sold and Delivered

- O Detroit Series 60 Diesel Engine
- O A/B Foam System
- Additional equipment not included with purchase unless otherwise listed.