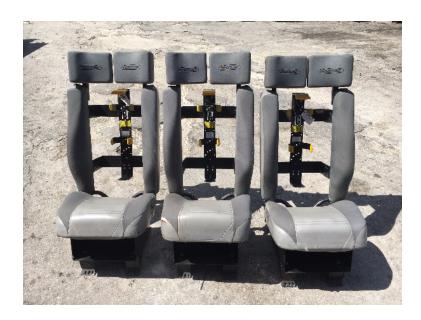

## Freightliner SCBA Seats

O Freightliner SCBA Seats

O Other Chassis

 Additional equipment not included with purchase unless otherwise listed. Mileage readings may not be real-time and should be confirmed.

(2) Freightliner SCBA seats

Brindlee Mountain Fire Apparatus is one of the world's largest used fire truck sales and service companies. Based just outside of Huntsville, Alabama, the company has forty-five full-time personnel occupying over 12,000 square feet. Our mechanics, all of whom are EVT certified, perform pump tests, general repairs, preventative maintenance, and body, collision, and paint work on over 500 used fire trucks every year. Visit us online at www.firetruckmall.com