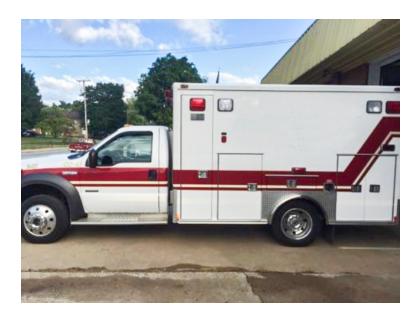

## 2005 Medtec Ford F-450 Ambulance

○ 2005 Medtec Ford F-450 Ambulance

○ F-450 Ford Chassis

O Diesel Engine

O Ford Automatic Transmission

O Recently Replaced Inverter Charger

O Mileage: 104,000

- O Medtec Ambulance Box
- Brand New Heads Recently Installed in Engine
  Bullet Proof 6.0L
- Additional equipment not included with purchase unless otherwise listed. Mileage readings may not be real-time and should be confirmed.