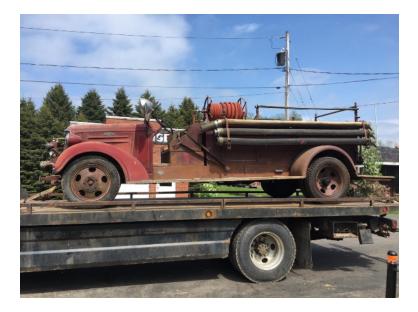

## 1937 Chevrolet Pumper

- O 1937 Chevrolet Pumper
- O Chevrolet Gas Engine
- Additional equipment not included with purchase unless otherwise listed. Mileage readings may not be real-time and should be confirmed.
- O Chevrolet Chassis
- O Manual Transmission
- Awesome piece of American history! Perfect for shows or parades.

## Contact Us

Office : 256.776.7786 Email : sales@firetruckmall.com Website: www.firetruckmall.com

15410 US Highway 231, Union Grove, AL 35175 Stock #: 08318 Price: \$14,500

- O Cavasler Fire Body
- O 100 Gallon Tank