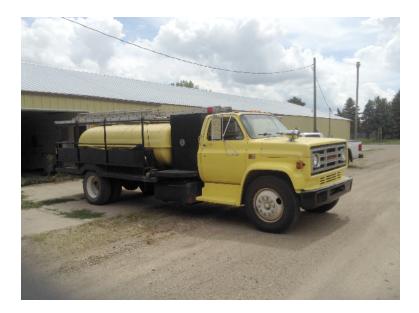

## 1983 Chevrolet Tanker

- O 1983 Chevrolet Tanker
- O Manual Transmission
- O 1500 Gallon Fiberglass Tank
- O Mileage: 83,000
- O Height: Truck Height: 8'

- O Chevrolet Chassis
- O C70 366cu inch
- O Gorman-Rupp Pump
- Additional equipment not included with purchase unless otherwise listed.

Contact Us

Office : 256.776.7786 Email : sales@firetruckmall.com Website: www.firetruckmall.com

15410 US Highway 231, Union Grove, AL 35175 Stock #: 08316 Price: Sold and Delivered

- O Chevrolet Gas Engine
- O 250 GPM Pump
- O Electric Reels
- O Length: 27'