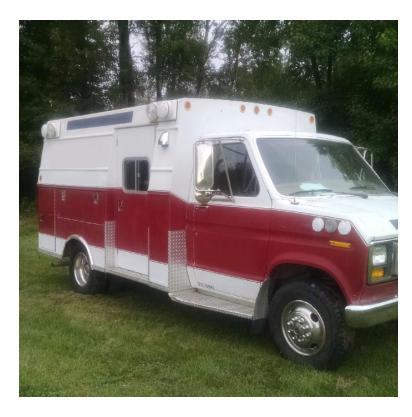

## 1990 Ford Ambulance

- → 1990 Ford Ambulance
- Ford 7.3L Diesel Engine
- Ford Chassis
- Additional equipment not included with purchase unless otherwise listed.
- O Braun Ambulance Body
- New Batteries