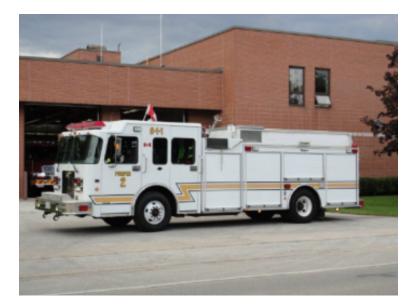

# BRINDLEE MOUNTAIN

## 2003 Seagrave Spartan Rescue Pumper

- O 2003 Seagrave Spartan Rescue Pumper
- O Seagrave Fire Body
- O Waterous CS 1250 GPM Side-Mount Pump
- O Driver's Side Discharges: (2) 2 1/2"
- O Crosslays/Speedlays: Crosslays: (1) 1 1/2" O Honda 6.5KW Generator
- O Aluminum Hose Bed Cover

- O Advantage Spartan Chassis
- O Cummins ISC 300 HP Diesel Engine
- O 750 Gallon Polypropylene Tank
- Officer's Side Discharge: (1) 2 1/2", (1) 4"
- O Pump Heat Pan

## Contact Us

Office : 256.776.7786 Email : sales@firetruckmall.com Website: www.firetruckmall.com

15410 US Highway 231, Union Grove, AL 35175 Stock #: 08298 Price: Sold and Delivered

- O Seating for 5; 4 SCBA seats
- O Allison 3000 Automatic Transmission
- O Foam Pro Foam System 2001