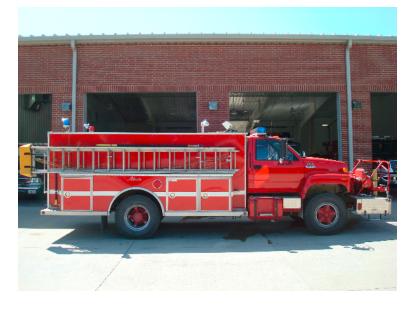

## 1990 GMC Alexis Pumper

- O 1990 GMC Alexis Pumper
- O Alexis Fire Body
- O 7.0L V8
- O Pump and Roll
- O Rear Discharges: (2) 1 1/2"
- Mileage: 8,688

- O Kodiak GMC Chassis
- O Chevrolet Gas Engine
- O Hale 750 GPM Pump
- 0
- O Winco 3.5KW Gas Generator
- Additional equipment not included with purchase unless otherwise listed.

- O Seating for 3;
- Manual Transmission
- 1000 Gallon Polypropylene Tank
- O Front Suction: (1) 4 1/2", (1) 2 1/2"
- O Engine Hours: 1,403
- 100' Booster Reels
  10" Rear Dump
  2000 Gallon Folding Tank
  (2) 4 1/2" Hard Suction