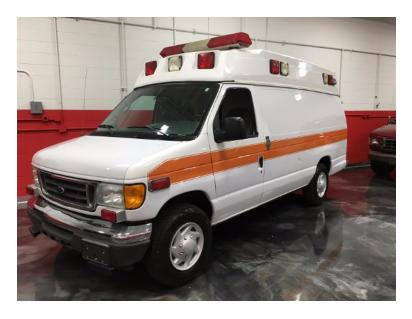

## 2005 Ford E-350 XL Super Duty Medtec Type 2 Ambulance

O 2005 Ford E-350 XL Super Duty Medtec O E-350 XL Super Duty Ford Chassis • Medtec Type 2 Ambulance Type 2 Ambulance O Ford 6.0L Turbo HP Diesel Engine • Automatic Transmission O Mileage: 25,252 • Additional equipment not included with O Stryker Stretcher EMT Station purchase unless otherwise listed. Mileage readings may not be real-time and should Many Storage compartments be confirmed. Fold Up Seats W/under storage Oxygen Compartment with bottle and gauges Dual A/C Power Windows - Power Locks Power Steering - Power Brakes Tilt - Cruise Code 3 Light Package **Exterior Scene Lights Complete Service Records** NYS Safety Inspected and Serviced