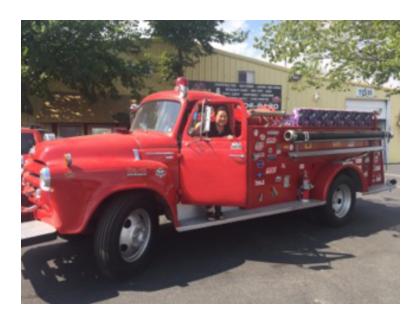

## 1956 International Pumper

- O 1956 International Pumper
- Additional equipment not included with purchase unless otherwise listed. Mileage readings may not be real-time and should be confirmed.
- O S-166 International Chassis
- O Excellent show truck. Parade ready!
- Barton American Pump