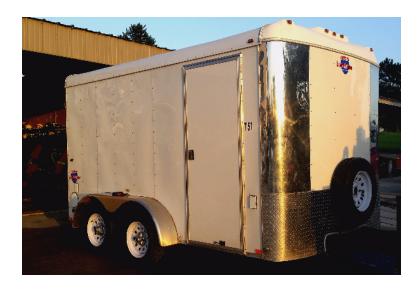

## 2009 Interstate Air Cascade Support Trailer

- 2009 Interstate Air Cascade Support Trailer
- O Honda 5KW Gas Generator
- Additional equipment not included with purchase unless otherwise listed. Mileage readings may not be real-time and should
- O Height: Truck Height: 8'

- O Other Chassis
- be confirmed.
- O GVWR: 7,000

○ 6 Bottle Cascade System Low or High Pressure

O Length: 12'

O Pro Series Load-Runner Covered Trailer

Brindlee Mountain Fire Apparatus is one of the world's largest used fire truck sales and service companies. Based just outside of Huntsville, Alabama, the company has forty-five full-time personnel occupying over 12,000 square feet. Our mechanics, all of whom are EVT certified, perform pump tests, general repairs, preventative maintenance, and body, collision, and paint work on over 500 used fire trucks every year. Visit us online at www.firetruckmall.com