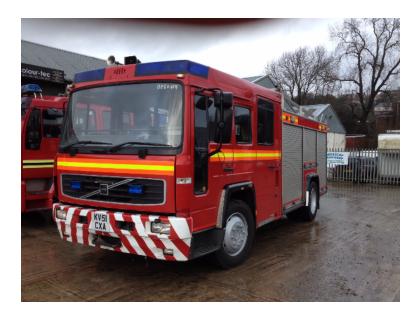

## 2000 Volvo FL6 Pumper

- 2000 Volvo FL6 Pumper
- O Right Hand Drive (Can be changed to left side controls)
- Rosenbauer Pump
- Additional equipment not included with purchase unless otherwise listed.
- FL6 Volvo Chassis
- 230 HP Diesel Engine
- 2000 Litres Gallon Tank
- Mileage: 24,000KM

O Seating for 6;

0

O Allison Automatic Transmission

O (2) 40M High Pressure Hose Reels

Brindlee Mountain Fire Apparatus is one of the world's largest used fire truck sales and service companies. Based just outside of Huntsville, Alabama, the company has forty-five full-time personnel occupying over 12,000 square feet. Our mechanics, all of whom are EVT certified, perform pump tests, general repairs, preventative maintenance, and body, collision, and paint work on over 500 used fire trucks every year. Visit us online at www.firetruckmall.com