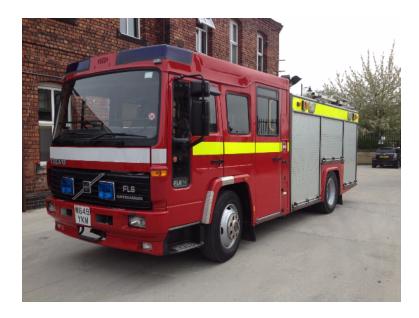

## 2000 Volvo FL6 Pumper

- 2000 Volvo FL6 Pumper
- Right Hand Drive (Can be changed to left side controls)
- O Rosenbauer Pump
- Additional equipment not included with purchase unless otherwise listed. Mileage readings may not be real-time and should be confirmed.
- O FL6 Volvo Chassis
- 230 HP Diesel Engine
- 2000 Litres Gallon Tank
- (2) 40M High Pressure Hose Reels Mileage: 24,000KM
- O Seating for 6;

0

O Allison Automatic Transmission

Brindlee Mountain Fire Apparatus is one of the world's largest used fire truck sales and service companies. Based just outside of Huntsville, Alabama, the company has forty-five full-time personnel occupying over 12,000 square feet. Our mechanics, all of whom are EVT certified, perform pump tests, general repairs, preventative maintenance, and body, collision, and paint work on over 500 used fire trucks every year. Visit us online at www.firetruckmall.com