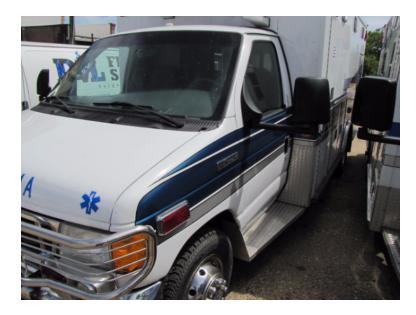

## 2007 Taylor Made Ford E-450 Type III Ambulance

- O 2007 Taylor Made Ford E-450 Type III Ambulance
- Ford 6.0L Diesel Engine
- O Air Conditioning

- O E-450 Ford Chassis
- O Ford Automatic Transmission
- O Mileage: 157,200

- Taylor Made Ambulance Box (168" OAL with 70" Head Room)
- O Turbo
- Additional equipment not included with purchase unless otherwise listed. Mileage readings may not be real-time and should be confirmed.