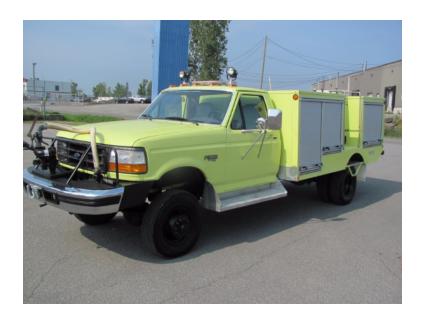

## 1997 Ford F-450 Mini ARFF

- O 1997 Ford F-450 Mini ARFF
- Automatic Transmission
- O 15 Gallon Foam Cell
- O Mileage: 18,500
- 12,000lbs Front Winch
  Front Turret
  Full internal controls from joystick
  Dual Agent hose reel
  Air Compressor
  (2) Rotating work lights
  LED flashers all around

- F-450 4x4 Ford Chassis
- O 200 GPM Pump
- O Dry Chemical 300lbs
- Additional equipment not included with purchase unless otherwise listed.
- Ford 7.3L Diesel Engine
- O 250 Gallon Tank
- Air Conditioning
- O GVWR: 15,000