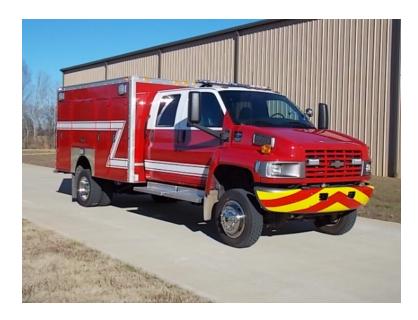

## 2006 GMC 4X4 Rescue

O 2006 GMC 4X4 Rescue

○ K4500 4X4 Chevrolet Chassis

○ Supreme Corporation Fiberglass Fire Body ○ Chevrolet 6.6L 300 HP Diesel Engine

O Duramax Engine

0

Battery Charger

Air Conditioning

O Length: 25' 9"

 Additional equipment not included with purchase unless otherwise listed. Mileage readings may not be real-time and should

be confirmed.

O GVWR: 17,500

O Wheelbase: 196"

O GMC Automatic Transmission

○ 3600W Inverter

O Mileage: 13,391

O Height: Truck Height: 9' 0"

Brindlee Mountain Fire Apparatus is one of the world's largest used fire truck sales and service companies. Based just outside of Huntsville, Alabama, the company has forty-five full-time personnel occupying over 12,000 square feet. Our mechanics, all of whom are EVT certified, perform pump tests, general repairs, preventative maintenance, and body, collision, and paint work on over 500 used fire trucks every year. Visit us online at www.firetruckmall.com