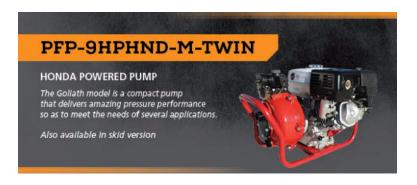

## Honda 9HP Goliath Gas Powered Pump

- O Honda 9HP Goliath Gas Powered Pump
- O ENGINE SPECIFICATIONS
  - · Honda 9hp at 3600 RPM GX270, air cooled engine.
  - · Single cylinder gasoline engine.
  - · Manual recoil start.
  - 1.5 gallon (5.7 l) integrated fuel tank.

- O etc. Chassis
- O PUMP UNIT SPECIFICATIONS
  - C.E.T. dual stage centrifugal pump.
  - Pump body made from aluminum.
  - · Aluminum impeller.
  - · Mechanical shaft seal.
  - · Self-priming system.
  - Two 1" (25 mm) delivery outlets and one
  - 1 1/2" (38mm) NPSH delivery outlet.
  - One 1 1/2" (38 mm) NPSH suction inlet.
  - Dimensions : Length : 20" (508 mm); Width: 17" (432 mm); Height: 17" (432
  - Weight (approx.): 70 lbs (32 kg).
- O Your pump comes with a 3 year limited warranty & full year warranty on all

- Gas Engine
- O INCLUDED ACCESSORIES
  - · Low oil alert.

## **PERFORMANCE**

100 GPM (378 LPM)@ 10 PSI (0.7 bar) 80 GPM (302 LPM) @ 25 PSI (1.7 bar) 70 GPM (265 LPM) @ 50 PSI (3.5 bar) 50 GPM (189 LPM) @ 100 PSI (6.9 bar) 20 GPM (76 LPM) @ 125 PSI (8.6 bar)

mechanical components.