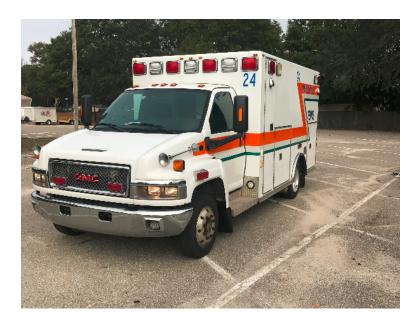

## 2009 Osage GMC Ambulance

○ 2009 Osage GMC Ambulance

O Duramax 6.6L 330 HP Diesel Engine

O Mileage: 240,000

O Height: Truck Height: 8' 6"

O C4500 GMC Chassis

O Allison Automatic Transmission

• Additional equipment not included with purchase unless otherwise listed.

O GVWR: 7,800

O Osage Ambulance Body

Air Conditioning

O Length: 23' 6"

O Wheelbase: 166"

Brindlee Mountain Fire Apparatus is one of the world's largest used fire truck sales and service companies. Based just outside of Huntsville, Alabama, the company has forty-five full-time personnel occupying over 12,000 square feet. Our mechanics, all of whom are EVT certified, perform pump tests, general repairs, preventative maintenance, and body, collision, and paint work on over 500 used fire trucks every year. Visit us online at www.firetruckmall.com