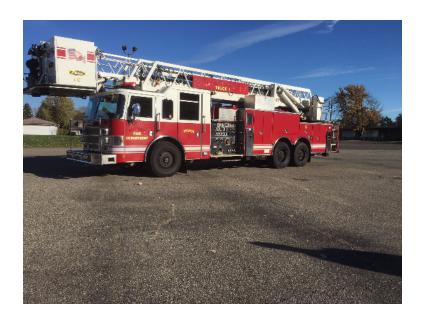

## 2002 Pierce 85' Custom Platform

○ 2002 Pierce 85' Custom Platform

O Pierce Chassis

→ 1500 GPM Side-Mount Pump

 Additional equipment not included with purchase unless otherwise listed. Mileage readings may not be real-time and should be confirmed.