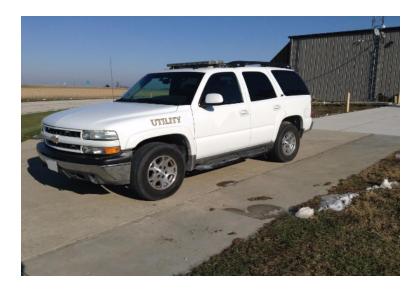

## 2003 Chevrolet Tahoe 4x4 Command Unit

- 2003 Chevrolet Tahoe 4x4 Command Unit Tahoe 4x4 Chevrolet Chassis
- O 5.3L Engine
- O Mileage: 105,772

- 0
- Additional equipment not included with purchase unless otherwise listed. Mileage readings may not be real-time and should be confirmed.
- O Seating for 4;
- Air Conditioning
- Tires in fair condition Electronic siren LED lighting package