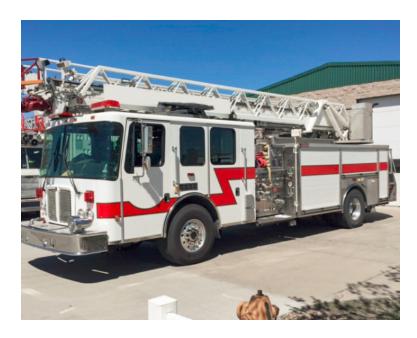

## 2003 HME 75' Aerial

- O 2003 HME 75' Aerial
- O Diesel Engine
- 0
- Federal Q Siren
- Additional equipment not included with purchase unless otherwise listed.
- O etc. Chassis
- O Waterous 1500 GPM Side-Mount Pump
- O Crosslays/Speedlays: Crosslays: (3)
- O Engine Hours: 2,534
- O GVWR: 52,500

- O Seating for 6; 5 SCBA seats
- → 500 Gallon Tank
- Electric Reels
- O Mileage: 31,886

Brindlee Mountain Fire Apparatus is one of the world's largest used fire truck sales and service companies. Based just outside of Huntsville, Alabama, the company has forty-five full-time personnel occupying over 12,000 square feet. Our mechanics, all of whom are EVT certified, perform pump tests, general repairs, preventative maintenance, and body, collision, and paint work on over 500 used fire trucks every year. Visit us online at www.firetruckmall.com