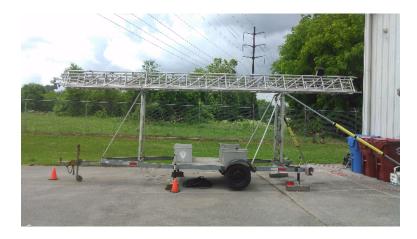

## 1995 Alumi-Tower 100' Portable Antennae

O Length: 32'

- O 1995 Alumi-Tower 100' Portable Antennae O etc. Chassis
- Additional equipment not included with purchase unless otherwise listed. Mileage readings may not be real-time and should be confirmed.

O GVWR: 3,500

Brindlee Mountain Fire Apparatus is one of the world's largest used fire truck sales and service companies. Based just outside of Huntsville, Alabama, the company has forty-five full-time personnel occupying over 12,000 square feet. Our mechanics, all of whom are EVT certified, perform pump tests, general repairs, preventative maintenance, and body, collision, and paint work on over 500 used fire trucks every year. Visit us online at www.firetruckmall.com