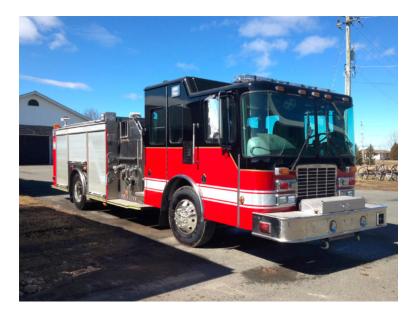

## 2002 HME Fort Garry Pumper

- O 2002 HME Fort Garry Pumper
- O Allison Automatic Transmission
- O Mileage: 100,389
- O Height: Truck Height: 10'

- O HME Chassis
- O Hale 1500 GPM Top-Mount Pump
- Additional equipment not included with purchase unless otherwise listed.
- O Wheelbase: 210"

## Contact Us

Office : 256.776.7786 Email : sales@firetruckmall.com Website: www.firetruckmall.com

15410 US Highway 231, Union Grove, AL 35175 Stock #: 08745 Price: Sold and Delivered

O Cummins Diesel Engine
O 500 Gallon Tank
O Length: 34'