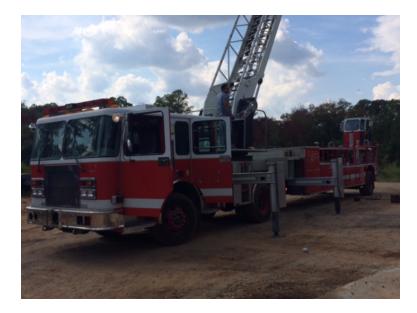

## 2001 Quality Spartan 100' Tiller

- O 2001 Quality Spartan 100' Tiller
- O Mileage: 137,313

- O Spartan Chassis
- Additional equipment not included with purchase unless otherwise listed. Mileage readings may not be real-time and should be confirmed.

## Contact Us

Office : 256.776.7786 Email : sales@firetruckmall.com Website: www.firetruckmall.com

15410 US Highway 231, Union Grove, AL 35175 Stock #: 08716 Price: Sold and Delivered

O Hale 1500 GPM Pump