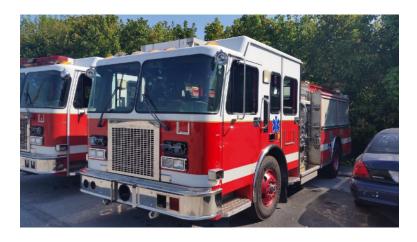

## 2001 Spartan Custom Rescue Pumper

- 2001 Spartan Custom Rescue Pumper
- Spartan Chassis

O Hale 1500 GPM Side-Mount Pump

O Mileage: 161,360

 Additional equipment not included with purchase unless otherwise listed.