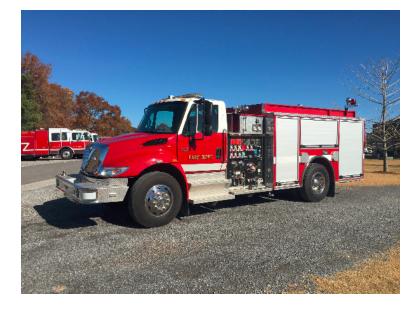

## Contact Us

Office : 256.776.7786 Email : sales@firetruckmall.com Website: www.firetruckmall.com

15410 US Highway 231, Union Grove, AL 35175 Stock #: 08684 Price: Sold and Delivered

Brindlee Mountain Fire Apparatus is one of the world's largest used fire truck sales and service companies. Based just outside of Huntsville, Alabama, the company has forty-five full-time personnel occupying over 12,000 square feet. Our mechanics, all of whom are EVT certified, perform pump tests, general repairs, preventative maintenance, and body, collision, and paint work on over 500 used fire trucks every year. Visit us online at www.firetruckmall.com