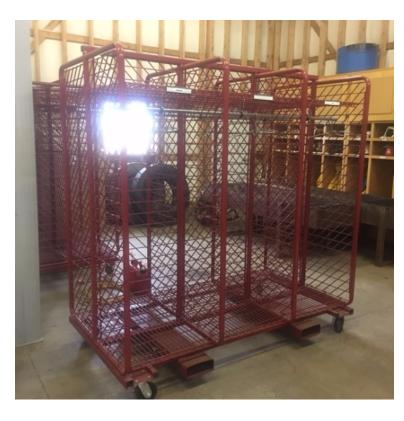

## Ready Racks for TurnOut Gear

O Ready Racks for TurnOut Gear

O etc. Chassis

 Additional equipment not included with purchase unless otherwise listed. Mileage readings may not be real-time and should be confirmed.

(2) Ready Rack System for TurnOut Gear Storage

Brindlee Mountain Fire Apparatus is one of the world's largest used fire truck sales and service companies. Based just outside of Huntsville, Alabama, the company has forty-five full-time personnel occupying over 12,000 square feet. Our mechanics, all of whom are EVT certified, perform pump tests, general repairs, preventative maintenance, and body, collision, and paint work on over 500 used fire trucks every year. Visit us online at www.firetruckmall.com